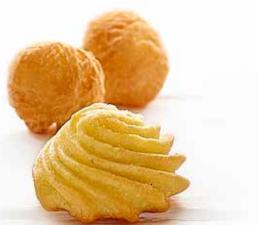

cilindershaped portions  $-\pm 10$  g/pc - L:  $\pm 40$  mm

± 64 g/pc - 70x100x13 mm

± 16 g/pc - 9 holes (3x3) (54x54x13 mm)

Croquettes

± 25 g/pc - 52-60 mm

Potato Hearts

Pommes Dauphines

Hash Brown Oval

Rösti Porcini

± 30 g/pc - Ø ± 55 mm - ‡ 17mm

± 50 g/pc - ± 94x70 mm - ‡10 mm

± 14 g/pc - Ø 35 mm

± 16 g/pc

Duchesses

± 19,5 g/pc - 40 mm

Happy Faces