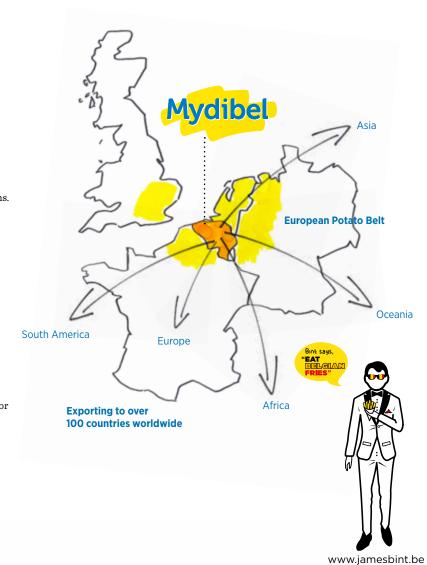

## **POTATO REGION**

- 1. Optimal climate as well as soil and growth conditions.
- 2. Our farmers' rich potato tradition guarantees experience and craftsmanship.
- 3. | Many potato varieties, with a choice between early, half-late and late varieties.
- 4. A lot of research, analyses, education and service provision within the potato sector.
- 5. Exhaustive quality system with strict inspections according to the most stringent standards.
- **6.** | Central location and many transport possibilities guarantee fast service and speedy delivery.
- 7. 'Yellow flesh' potatoes are the best culinary choice for fries, with regard to taste and colour.