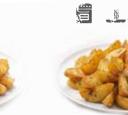

Super

Microwave

9/9 mm 3/8"

**\*** 

Oven

9/9 mm 3/8"

20/20/10 mm

Skin off wedges