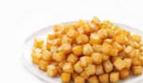

## **FROZEN (NON-)**

Noisettes

± 7,5 g/pc - Ø25 mm

Mini Potato Waffles

Potato Bites

± 30 g/pc - Ø ± 85 mm - \$ 17 mm

**Hash Brown Patties** 

Premium Mash Potato

cilindershaped portions  $-\pm 10$  g/pc - L:  $\pm 40$  mm

± 64 g/pc - 70x100x13 mm

± 16 g/pc - 9 holes (3x3) (54x54x13 mm)

Croquettes

± 25 g/pc - 52-60 mm

Potato Hearts

Pommes Dauphines

Hash Brown Oval