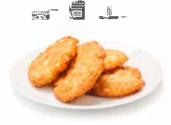

## **FROZEN (NON-)**

Noisettes

± 7,5 g/pc - Ø25 mm

Mini Potato Waffles

Potato Bites

± 30 g/pc - Ø ± 85 mm - \$ 17 mm

**Hash Brown Patties** 

Premium Mash Potato