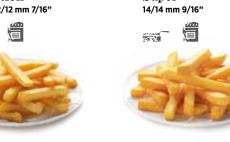

#### Shoestring 7/7 mm 1/4"

Potato Slices 6 mm 15/64"

Classic

ar ji

Crinkle Cut 12/12 mm 15/32"

9/9 - 10/10 mm 3/8"

**Diced Potatoes** 

12/12/12 mm 15/32"

Super

Microwave

9/9 mm 3/8"

**\*** 

Oven

9/9 mm 3/8"

20/20/10 mm

Skin off wedges