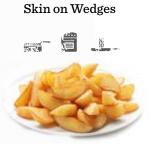

Super

Microwave

9/9 mm 3/8"

**\*** 

Oven

9/9 mm 3/8"

20/20/10 mm

Skin off wedges