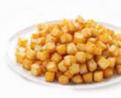

## **FROZEN (NON-)**

Noisettes

± 7,5 g/pc - Ø25 mm

Mini Potato Waffles

Potato Bites

± 30 g/pc - Ø ± 85 mm - \$ 17 mm

**Hash Brown Patties** 

Premium Mash Potato

cilindershaped portions  $-\pm 10$  g/pc - L:  $\pm 40$  mm

± 64 g/pc - 70x100x13 mm

± 16 g/pc - 9 holes (3x3) (54x54x13 mm)

Croquettes

± 25 g/pc - 52-60 mm

Potato Hearts

Pommes Dauphines

Hash Brown Oval