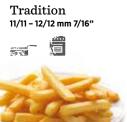

#### Shoestring 7/7 mm 1/4"

Potato Slices 6 mm 15/64"

Classic

ar ji

Crinkle Cut 12/12 mm 15/32"

9/9 - 10/10 mm 3/8"

**Diced Potatoes** 

12/12/12 mm 15/32"